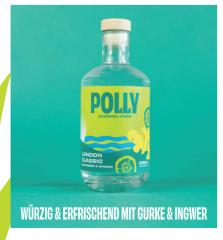

|       | Artikelname       | Inhalt                                  | Stück pro<br>Kiste | EAN           | Barcode                            |
|-------|-------------------|-----------------------------------------|--------------------|---------------|------------------------------------|
| POLLY | London Classic    | 500 ml                                  | 6                  | 4262374190015 | 4 262374 190015                    |
| POLIV | Italian Aperitif  | 500 ml                                  | 6                  | 4262374190022 | 4 262374 190022                    |
| POLIV | Pink Aperitif     | 500 ml                                  | 6                  | 4262374191005 | 4 262374 191005                    |
|       | Caribbean Classic | 500 ml                                  | 6                  | 4262374190114 | 4 262374 191003                    |
| POLIV | Citrus Aperitif   | 500 ml                                  | 6                  | 4262374190305 | 4 262374 190114                    |
| P     | Mexican Classic   | 500 ml                                  | 6                  | 4262374190473 | 4" 262374 " 190305 "               |
| POLLY | French Aperitif   | 500 ml                                  | 6                  | 4262374190527 | 4 262374 190473                    |
| POLLY | Amaretto Aperitif | 250 ml                                  | 6                  | 4262374190671 | 4" 262374 " 190527 "               |
| POLLY | Citrus Spritz     | 250 ml                                  | 24                 | 4260301529730 | 4" 262374 " 190671 "  ### 260301   |
| POLY  | Italian Spritz    | 250 ml                                  | 24                 | 4260301529723 | 4 260301 529730<br>4 260301 529723 |
| FOLU  | Display           | 1/4-Chep / 24-teilig<br>6-fach sortiert | 24                 | 4262374190558 | 4 262374 190558                    |