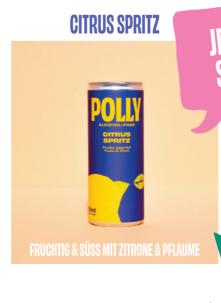

## **COCKTAILS**

|       | Artikelname       | Inhalt                                  | Stück pro<br>Kiste | EAN           | Barcode                            |
|-------|-------------------|-----------------------------------------|--------------------|---------------|------------------------------------|
| POLLY | London Classic    | 500 ml                                  | 6                  | 4262374190015 | 4 262374 190015                    |
| POLIV | Italian Aperitif  | 500 ml                                  | 6                  | 4262374190022 | 4 262374 190022                    |
| POLIV | Pink Aperitif     | 500 ml                                  | 6                  | 4262374191005 | 4 262374 191005                    |
|       | Caribbean Classic | 500 ml                                  | 6                  | 4262374190114 | 4 262374 191003                    |
| POLIV | Citrus Aperitif   | 500 ml                                  | 6                  | 4262374190305 | 4 262374 190114                    |
| P     | Mexican Classic   | 500 ml                                  | 6                  | 4262374190473 | 4" 262374 " 190305 "               |
| POLLY | French Aperitif   | 500 ml                                  | 6                  | 4262374190527 | 4 262374 190473                    |
| POLLY | Amaretto Aperitif | 250 ml                                  | 6                  | 4262374190671 | 4" 262374 " 190527 "               |
| POLLY | Citrus Spritz     | 250 ml                                  | 24                 | 4260301529730 | 4" 262374 " 190671 "  ### 260301   |
| POLY  | Italian Spritz    | 250 ml                                  | 24                 | 4260301529723 | 4 260301 529730<br>4 260301 529723 |
| FOLU  | Display           | 1/4-Chep / 24-teilig<br>6-fach sortiert | 24                 | 4262374190558 | 4 262374 190558                    |