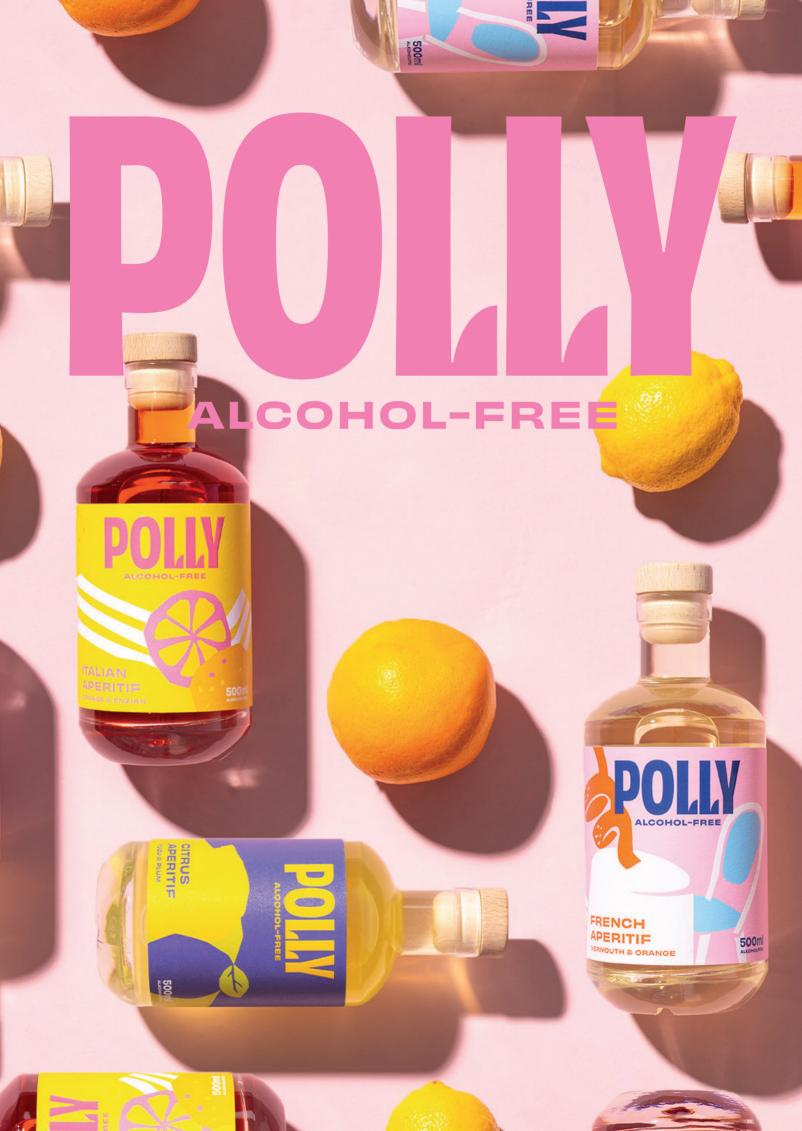

## **VOLLER GENUSS & VIELFALT**

## ABER ALKOHOLFREI

POLLY bietet eine breite Auswahl an alkoholfreien Alternativen zu verschiedenen Aperitifs, Gin, Rum, Tequila und bereits gemixten Cocktails. Vollwertig im Geschmack und dem Charakter eines erwachsenen Drinks – bloß alkoholfrei.

## **APERITIFS**

AMARETTO APERITIF

ALL BYEVERA

AWARD 202

RUNDSCH

FRUCHTIG & SÜSS MIT APRIKOSE & VANILLE

**PINK APERITIF** 

**CARIBBEAN CLASSIC** 